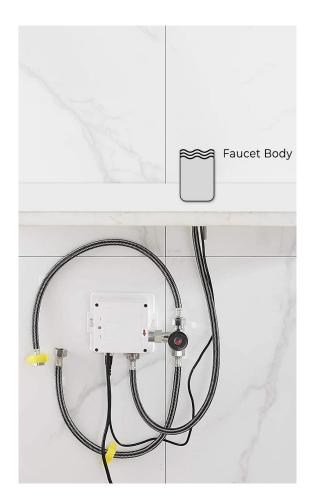

## <u>SPECS:</u>

Power: DC:6V(4AA alkaline battery) AC:220V-240V; 50/60HZ Flow Pressure: 0.1 - 0.7 Mpa Detection Zone: 16-32 cm or adjustable Motor valve lifespan: up to 500000 flushes Battery lifespan: 100000 cycles Static Power Consumption: 0.36mw Working Power consumption: 0.5mw Inductive Opening Time: < 1 second Inductive Closing Time: < 2 second Dia.of inlet / outlet pipe: G1/2" Flux: ≥0.07L/S Temperature: 0.1-50°/C Dia of installing faucet: 33~35mm