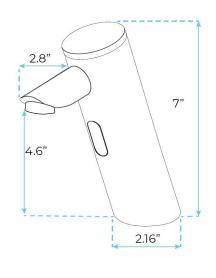

## <u>SPECS:</u>

Power: DC:6V(4AA alkaline battery) AC:220V-240V; 50/60HZ Flow Pressure: 0.1 - 0.7 Mpa Detection Zone: 16-32 cm or adjustable Motor valve lifespan: up to 500000 flushes Battery lifespan: 100000 cycles Static Power Consumption: 0.36mw Working Power consumption: 0.5mw Inductive Opening Time: < 1 second Inductive Closing Time: < 2 second Dia.of inlet / outlet pipe: G1/2" Flux: ≥0.07L/S Temperature: 0.1-50°/C Dia of installing faucet: 33~35mm