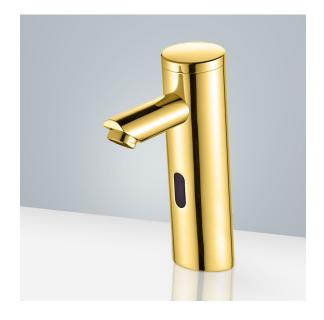

## BATHSELECT GOLD TONE PLATINUM AUTOMATIC THERMOSTATIC COMMERCIAL SENSOR TAP SOLID BRASS CONSTRUCTION SPECS